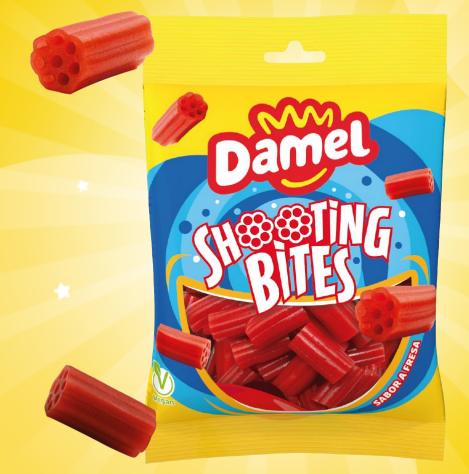

## **Shooting Bites**

- ✓ New Fruit Flavour Candy Revolver
- **✓ Strawberry flavour**
- **✓ Best Fruit Flavour Candy quality market**
- ✓ Packaging and flashy candy figure at the point os sale
- **✓** Suitable for vegans
- ✓ Halal Certificate
- ✓ Box 14 bags of 135g

| CODE  | WEIGHT PER<br>BAG | BAGS PER CASE | CASES PER<br>PALET | EAN UNIT      | EAN CASE      |
|-------|-------------------|---------------|--------------------|---------------|---------------|
| 56532 | 135g              | 14            | 160 (20x8)         | 8411500227705 | 8411500227712 |