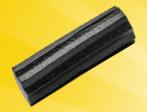

## **Black Bites**

- ✓ New Licuorice Bite
- **✓ Intense and pleasant** flavour, with aromatic shades.
- ✓ Original and atractive packaging.
- **✓ Suitable for vegans**
- **✓** Halal Certificate
- √ Box 14 bags of 135g

# RETAIL NEW PRODUCTS Licuorice and Fruit Flavour Candy

| CODE  | WEIGHT PER<br>BAG | BAGS PER CASE | CASES PER<br>PALET | EAN UNIT      | EAN CASE      |
|-------|-------------------|---------------|--------------------|---------------|---------------|
| 56531 | 135g              | 14            | 160 (20x8)         | 8411500227682 | 8411500227699 |