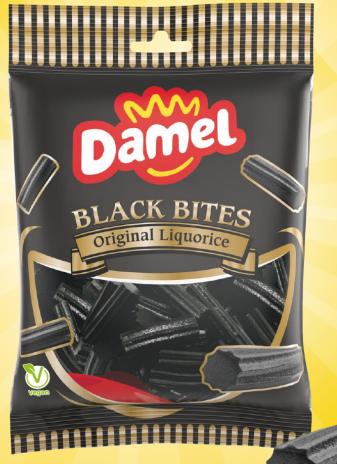

## **Black Bites**

- ✓ New Licuorice Bite
- **✓ Intense and pleasant** flavour, with aromatic shades.
- ✓ Original and atractive packaging.
- **✓ Suitable for vegans**
- **✓** Halal Certificate
- √ Box 14 bags of 135g

# RETAIL NEW PRODUCTS Licuorice and Fruit Flavour Candy

| CODE  | WEIGHT PER<br>BAG | BAGS PER CASE | CASES PER<br>PALET | EAN UNIT      | EAN CASE      |
|-------|-------------------|---------------|--------------------|---------------|---------------|
| 56531 | 135g              | 14            | 160 (20x8)         | 8411500227682 | 8411500227699 |